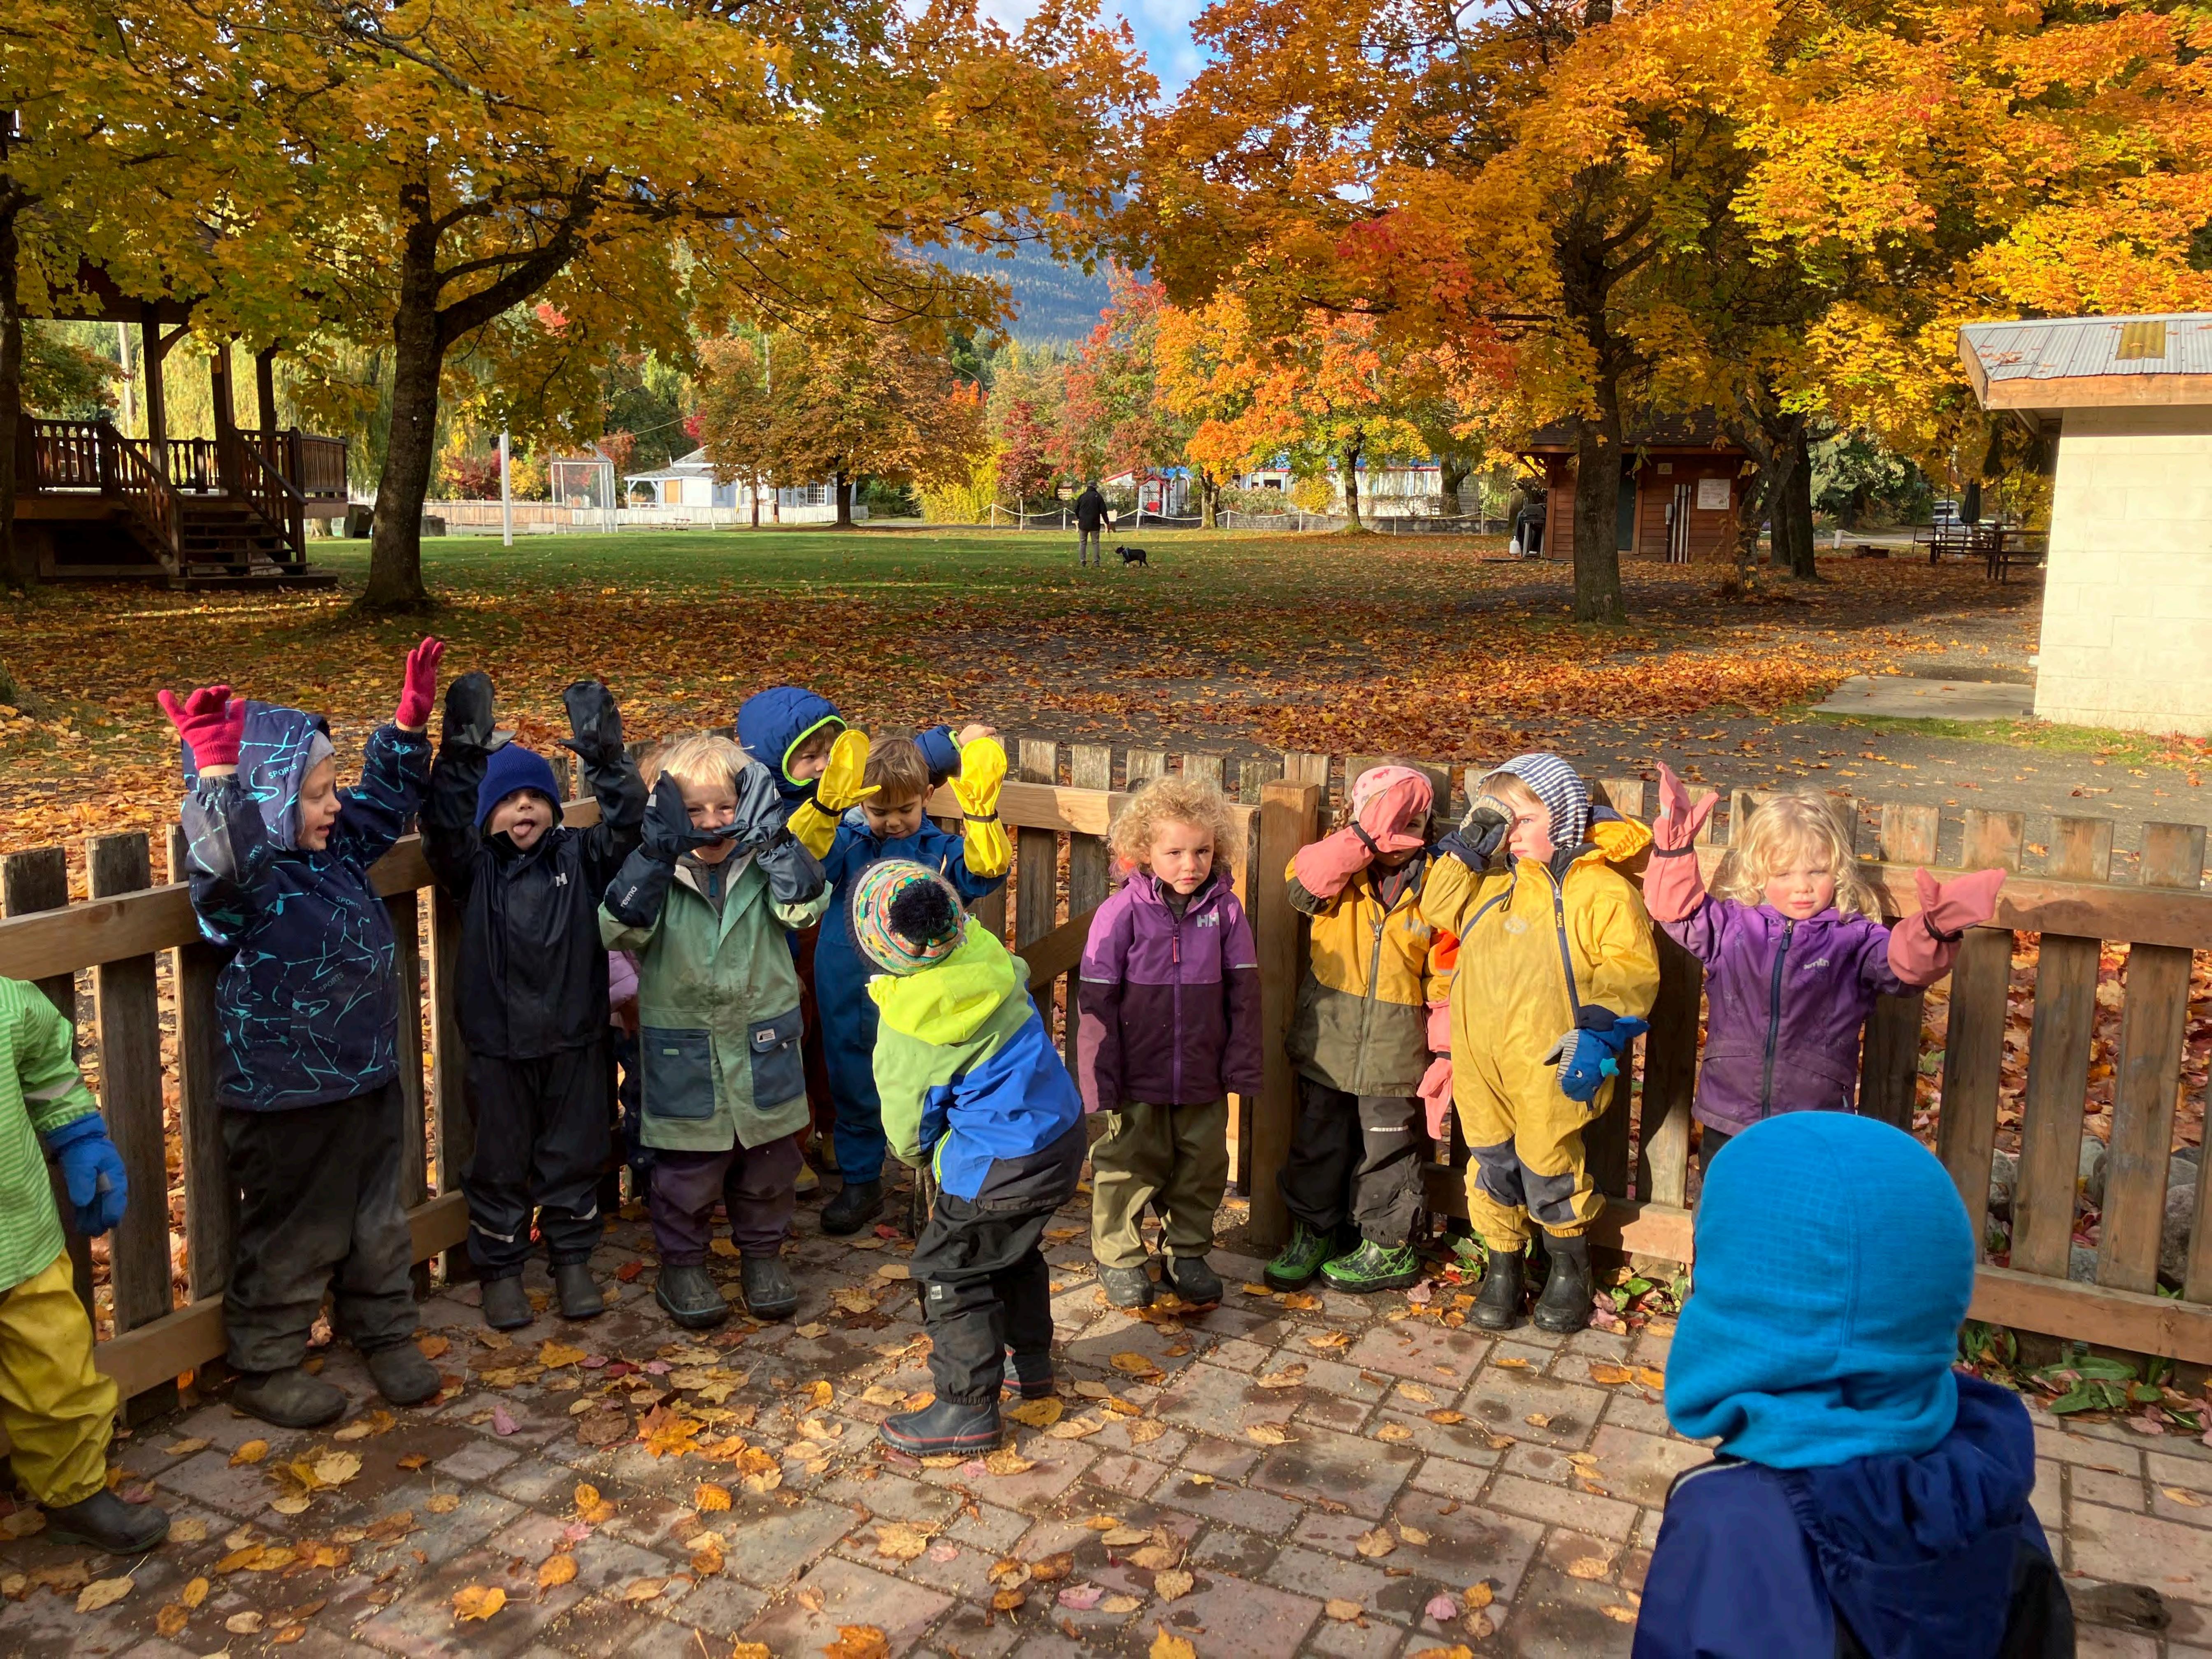

With cooling fall temperatures, the children will soon be wearing cozy rain mittens to keep their hands warm and to happily continue their outdoor play in any weather.

Do you have any pictures that you would like to share? Please attach them to this report.

Attached photos show rain pants and jackets previously purchased with Village Recreation grant funds and stylishly modelled by the children.

By signing below I confirm that to the best of my knowledge the information provided in this report is