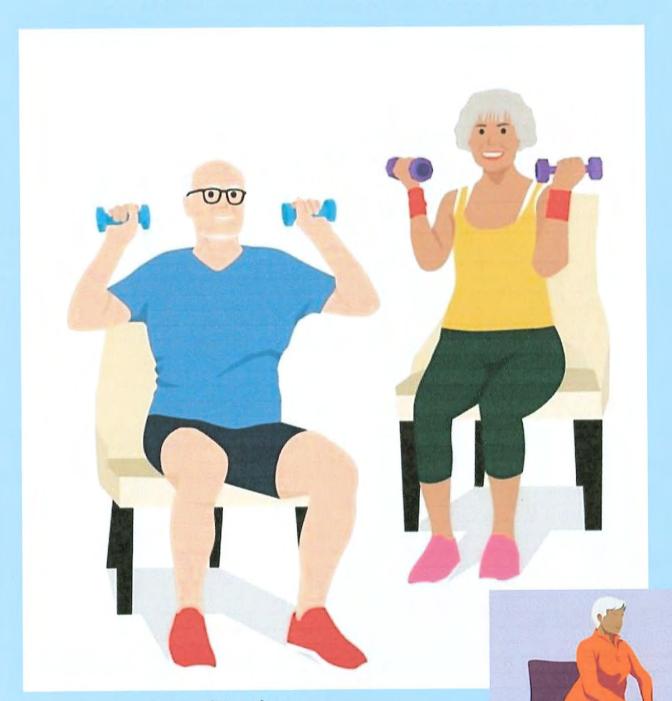

#### **DESCRIBE YOUR PROJECT** – Tell us who/when/what will be happening:

This project will offer chair exercises for senior who wish to increase their mobility and strengthen their bodies. The classes will be offered twice a week Nov 5th to Dec 12th on Tuesday and Thursday afternoons. Time: 1:30 pm to 2:30 pm. Light weights will be used.

**USE OF GRANT FUNDS** – Describe how grant funds will be spent (see the Recreation Grant Policy for information about eligible expenses)

The grant will be used for program equipment, including 2 and 5 pound weights and a heavy duty metal storage rack on wheels. It will also pay for a portion of the instructor's fee. KASCS will pay for the remainder of the instructor fee and will provide the facility twice a week for the program.