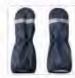

How were Recreation Grant funds spent: (check eligible expense categories in the Recreation Grant Eligibility Criteria Policy)

Funds were spent on 11 pairs of children's rain mittens. These supplement the 6 pairs of rain mittens previously purchased and are sufficient for Periwinkle's needs at this time.

With cooling fall temperatures, the children will soon be wearing cozy rain mittens to keep their hands warm and to happily continue their outdoor play in any weather.

Do you have any pictures that you would like to share? Please attach them to this report.